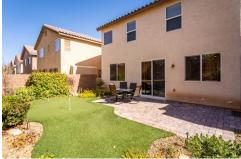

Beautiful fully furnished home situated in Yellowstone at Mountains Edge offering an exciting lifestyle including pools, spa, fitness center, and a state-of-the-art clubhouse. Popular floor plan is open and bright with flexible spaces. Kitchen opens to family room creating a perfect space for relaxing or entertaining. Kitchen treated to granite counters, island, roll-out shelves, and a walk-in pantry. Open-concept family room is treated to a patio slider, media niche, and art shelf. Primary bedroom features a large walk-in closet and a spa inspired bathroom. Upgrades include contemporary paint, stone pattern tile, maple cabinetry, ceiling fan prewires, and stylish window coverings. Backyard highlighted by a paver stone patio, synthetic lawn, putting green, raised planter, and accent lighting.