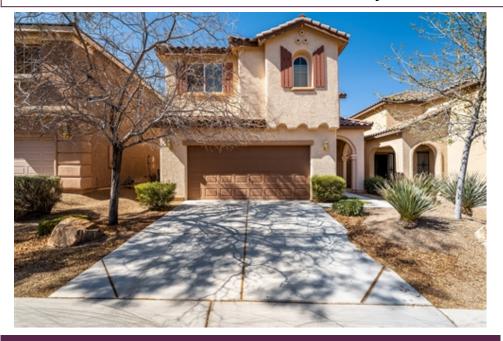

## Beautiful Mountains Edge Home in Yellowstone

## 10457 Raining Sky, Las Vegas, NV 89178

» Beds: 3 | Baths: 2 Full, 1 Half

» MLS #: 2274627

» Single Family | 1,618 ft<sup>2</sup> | Lot: 3,485 ft<sup>2</sup>

» Fully Furnished

» Granite Counters

» More Info: 10457RainingSky.com

Beautiful fully furnished home situated in Yellowstone at Mountains Edge offering an exciting lifestyle including pools, spa, fitness center, and a state-of-the-art clubhouse. Popular floor plan is open and bright with flexible spaces. Kitchen opens to family room creating a perfect space for relaxing or entertaining. Kitchen treated to granite counters, island, roll-out shelves, and a walk-in pantry. Open-concept family room is treated to a patio slider, media niche, and art shelf. Primary bedroom features a large walk-in closet and a spa inspired bathroom. Upgrades include contemporary paint, stone pattern tile, maple cabinetry, ceiling fan prewires, and stylish window coverings. Backyard highlighted by a paver stone patio, synthetic lawn, putting green, raised planter, and accent lighting.